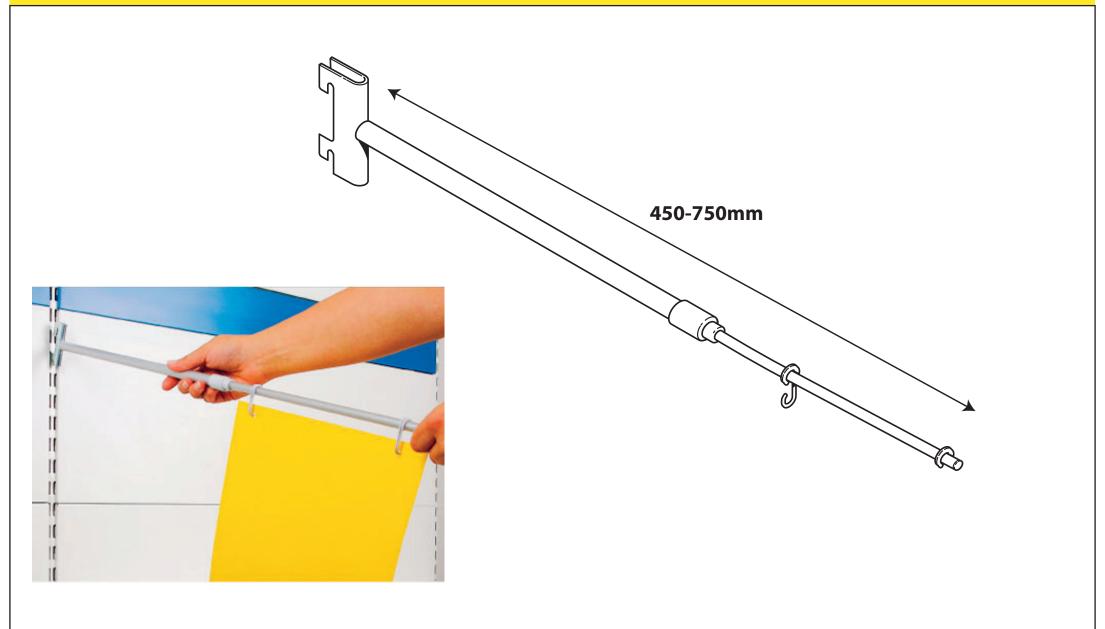

## CONFIDENTIAL: Accessible only internally and to the client



| The customer accepts the product in the form presented here | Client:          | NSV TEH          | Date: 25.10.2021            | Material: multimaterial | Unit: mm                              |
|-------------------------------------------------------------|------------------|------------------|-----------------------------|-------------------------|---------------------------------------|
| Client:                                                     | Product Code:    | LPM 055-00_ALU   | Print: o fata               | Note:                   |                                       |
|                                                             | Project Manager: | Lina DUBAC       | Overall dimensions: XXxXXmm |                         | ARTMATCH<br>OUR CUSTOMERS SELL BETTER |
| Desi